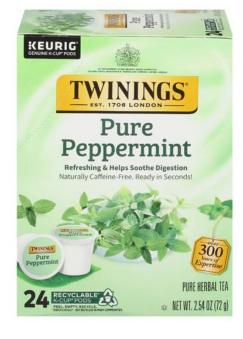

## **Pure Peppermint**

## Herbal Tea 24ct K-Cup®

**Item Code:** F08760

Case Pack: 4

Kosher

**Item Size:** 1 K-Cup® Pod

**Net Case Weight:** 2.30 lbs

**Item Description:** A blend of pure peppermint herbal tea that tastes fresh, invigorating, and naturally sweet.

**Ingredients:** Peppermint.

Origins: Poland.

**Allergen Information:** N/A

**Inner Pack UPC:** 0-70177-85813-1

**Case UPC:** 

200 7017785813 5

70177 85813

**Shelf Life:** 3 Years